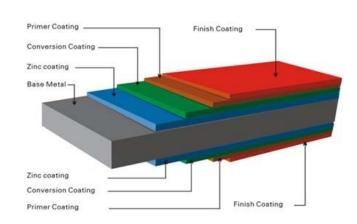

## **Great For:**

**Agricultural** 

Residential

Commercial

**Industrial** 

Step 1 Galvinazing Process –AZ50 20 Yr. Galvalume Warranty

Step 2 Painting Process
40 Yr. Paint Warranty

40 Year Paint Warranty

## - Silicone-Polyester Cool Chemistry ®System

AZ-50 - Aluminmum Zinc Alloy - galvinazation

Galvalume - Substrate - 20 yr. warranty

28 Guage — Grade 80 - Full Hard Steel

36" Wide Coverage—Up to 40' Length