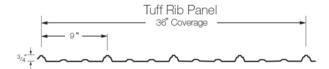

## About our Metal 40 Year Paint Warranty

Tuff -Rib Panel

## - Silicone-Polyester Cool Chemistry ®System

AZ-50 - Aluminmum Zinc Alloy - galvinazation

Galvalume - Substrate - 20 yr. warranty

28 Guage — Grade 80 - Full Hard Steel

36" Wide Coverage—Up to 40' Length